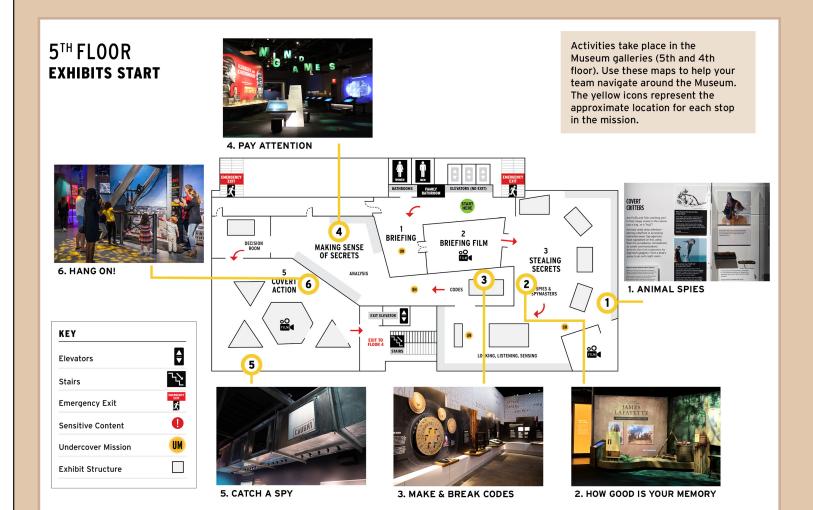

# NEED HELP LOCATING A MISSION ITEM?

Exhibit maps are located on the back page of this booklet.