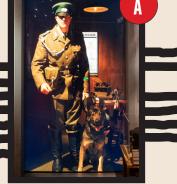

#### SNEAK INTO EAST BERLIN

You are being watched!

- A. Meet a guard dog at the checkpoint. Is he friendly today?
- B. Can you fit? Crouch down beside the engine-shaped box and imagine what it might feel like if you had to hide in a car.
- C. Can you find a hidden camera in the Palasthotel?