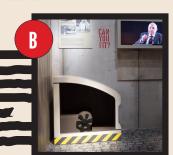

#### SNEAK INTO EAST BERLIN

You are being watched!

- A. Meet a guard dog at the checkpoint. Is he friendly today?
- B. Can you fit? Crouch down beside the engine-shaped box and imagine what it might feel like if you had to hide in a car.
- C. Can you find a hidden camera in the Palasthotel?