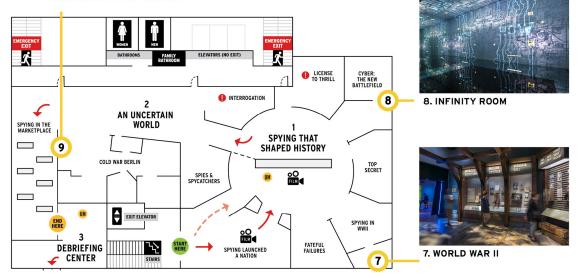

## 4<sup>TH</sup> FLOOR EXHIBITS CONTINUE

9. SNEAK INTO EAST BERLIN

#### SNEAK INTO EAST BERLIN

You are being watched!

- A. Meet a guard dog at the checkpoint. Is he friendly today?
- B. Can you fit? Crouch down beside the engine-shaped box and imagine what it might feel like if you had to hide in a car.
- C. Can you find a hidden camera in the Palasthotel?